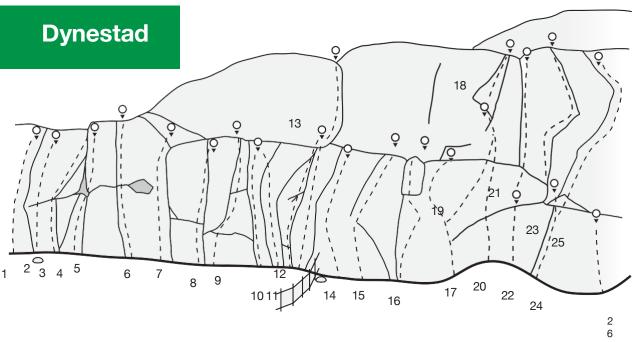

# **Dynestad**

#### **Characteristics**

Dynestad offers vertical and overhanging climbing and it is 18 m at its highest. We recommend this very nice crag along with its pleasant environment. The climbing takes place on firm sometimes cracked granite. At the end of the 19th century Dynestad was a place where you extracted rock. There are several high quality climbing routes. One of the best sport climbing crags in the area. There are challenges in different grades for all climbers. The wall is facing south and the sun reaches it after 10.00 a.m. It dries relatively quickly after rain. A nice crag to climb in the spring. The crag has 12 routes that are especially recommended. See the ones marked with a star

|    |                        |     |                       |      |      | 6                                           |
|----|------------------------|-----|-----------------------|------|------|---------------------------------------------|
| 1  | Feministiskt initiativ | 6a  | Jim Wasmuth -07       | 8 m  | 4 bb | dieder climbing                             |
| 2  | Män är bättre          | 7b  | Martin Jacobsson -91  | 8 m  | 3 bb | the start is to the right of the tree       |
| 3  | Mattias                | 5b  | Mattias Magnusson -91 | 8 m  | 3 bb |                                             |
| 4  | Fyran                  | 4a  | okänd                 | 8 m  | 3 bb |                                             |
| 5  | Farmor kossa           | 6c  | Lars Nilsson -91      | 8 m  | 3 bb |                                             |
| 6  | Rambokomplex           | 7b  | Stefan Rasmussen -91  | 8 m  | 2 bb |                                             |
| 7  | Gäggväcket             | 6c  | Martin Jacobsson -91  | 8 m  | 4 bb | visible crack                               |
| 8  | En led                 | 5c  | Martin Jacobsson -91  | 8 m  | 4 bb |                                             |
| 9  | Ännu en led            | 6a  | Martin Jacobsson -91  | 8 m  | 4 bb | hard start                                  |
| 10 | Nian                   | 4c  | okänd                 | 8 m  | 4 bb |                                             |
| 11 | Ålund ett              | 6a  | Fredrik Ålund -91     | 8 m  | 4 bb |                                             |
| 12 | Ålund två              | 6a+ | Fredrik Ålund -91     | 8 m  | 4 bb | the start is to the left of the fence       |
| 13 | Red hot                | 7a+ | Patrik Andersson -92  | 8 m  | 3 bb | upper part, uncleaned                       |
| 14 | Fjorton                | 4c  | -                     | 8 m  | 4 bb | the start is to the right of the fence      |
| 15 | Hyena                  | 7b  | Patrik Andersson -92  | 8 m  | 3 bb |                                             |
| 16 | Mitt Party             | 7b  | Jim Wasmuth -91       | 9 m  | 4 bb |                                             |
| 17 | Vibrator               | 7b  | Stefan Rasmussen -92  | 9 m  | 6 bb |                                             |
| 18 | Avund                  | 8b  | Stefan Rasmussen -99  | 16 m | 8 bb | unrepeated                                  |
| 19 | Yoga                   | 8a+ | Stefan Rasmussen -98  | 14 m | 8 bb | 1 repetition by Peter Bosma                 |
| 20 | Struts                 | 8a+ | Peter Bosma           | 8 m  | 4 bb |                                             |
| 21 | Grand Magus            | 8a+ | Johan Luhr            | 9 m  | 5 bb |                                             |
| 22 | Instegssprickan        | 5c  | -                     | 7 m  | 4 bb | dry when it rains                           |
| 23 | Kärlekens val          | 8a  | Johan Luhr -91        | 18 m | 8 bb | the whole route, not the bolts to the right |
| 24 | Insteg högervinden     | 6a  | Jim Wasmuth -91       | 7 m  | 4 bb | dry when it rains                           |
| 25 | Högervinden            | 6c  | Jim Wasmuth -91       | 18 m | 8bb  |                                             |
| 26 | Högerinsteget          | 6c  | -                     | 7 m  | 3 bb | dry when it rains                           |