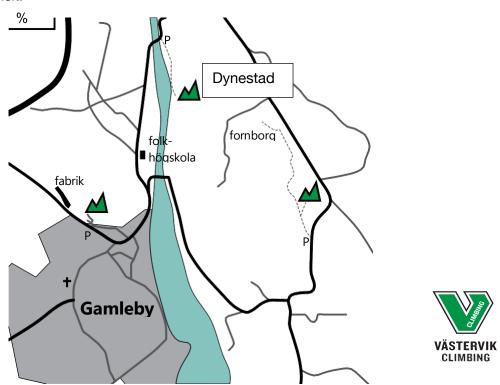

#### **Directions**

The crag is located about 25 km north of Västervik. Follow the E22 towards Gamleby and take the northern exit towards the centre of the town. Continue for 1 km. Take a left at the town square, drive past the folk high-school and stop after 1 km. Turn right immediately after passing a small bridge and park at the parking lot. Thereafter follow the path south for 700 m with the Dynestad Bay on your right. The crag is visibly located on your left.

#### **Coordinates**

To the parking lot: 16°24'53"O, 57°55'03"N