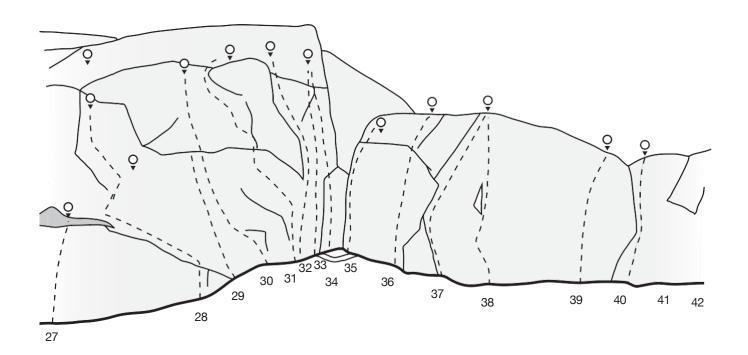

# **Dynestad**

| lednamn |                             | grad | förstabestigare       | höjd borrbultar kommentarer |      |                                              |  |
|---------|-----------------------------|------|-----------------------|-----------------------------|------|----------------------------------------------|--|
| 27      | Vänsterinsteg till Fredonia | 7a+  | -                     | 6 m                         | 3 bb | dry when it rains                            |  |
| 28      | Fredonia                    | 6c   | Stefan Rasmussen -91  | 16 m                        | 7 bb | the top anchor is in the middle of the route |  |
| 29      | Apkungen                    | 7c   | Patrik Andersson -91  | 9 m                         | 3 bb | is going to be rebolted                      |  |
| 30      | Djungel Jim                 | 7c   | Jim Wasmuth -91       | 16 m                        | 6 bb |                                              |  |
| 31      | Mambo Feber                 | 7a+  | Patrik Andersson -91  | 15 m                        | 7 bb |                                              |  |
| 32      | Blå kongo                   | 6c   | Jim Wasmuth -91       | 15 m                        | 7 bb |                                              |  |
| 33      | Sheeta                      | 6c   | Stefan Rasmussen -91  | 15 m                        | 7 bb | vague line                                   |  |
| 34      | Baloo                       | 6a   | Mattias Magnusson -91 | 15 m                        | 7 bb | suitable route to start at,<br>hard start    |  |
| 35      | Kaa                         | 6a   | Johan Strömstad -99   | 12 m                        | 4 bb |                                              |  |
| 36      | Strul                       | 6a   | Johan Strömstad -99   | 12 m                        | 4 bb |                                              |  |
| 37      | AK grädd                    | 6c   | Patrik Andersson -91  | 12 m                        |      | was earlier a trad route                     |  |
| 38      | Hundra grader               | 7a   | Stefan Rasmussen -91  | 12 m                        | 5 bb |                                              |  |
| 39      | Stress                      | 8a+? | projekt               | 12 m                        | 5 bb | open project                                 |  |
| 40      | Jag brinner                 | 7b   | Patrik Andersson -91  | 12 m                        | 4 bb |                                              |  |
| 41      | Trettosexan                 | 6a   |                       | 13 m                        | 5 bb | is located 20 m to the right                 |  |
| 42      | Kvinnor är bäst             | 6a   | Martin Jacobsson      | 13 m                        | 5 bb |                                              |  |