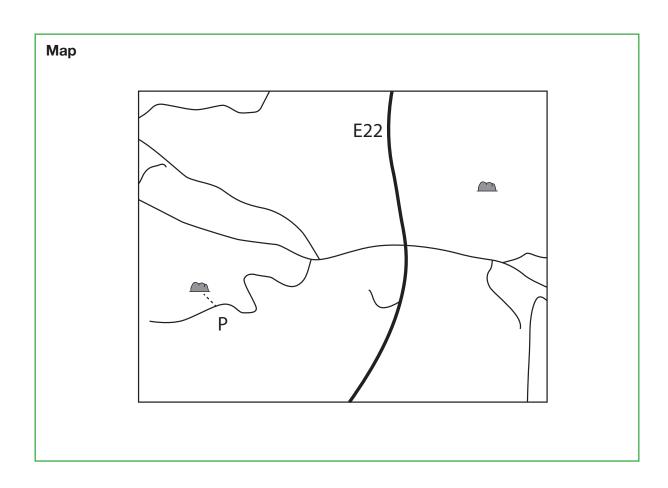

### **Directions**

It lies about 24 km south of Västervik. If you drive south on E22 turn right at the sign Hjorted. After about 300 m turn left on a small road an keep right for 800 m. There is a parking lot on the right side of the before the slope. You can see the boulder area on the right side and it's a marked path to it. If you are are driving north on E22 turn left at the sign Hjorted.

#### **Coordinates**

Decimal degrees latitude: 57.569739, longitude: 16.471124

Degrees and minutes 57° 34.18434', 16° 28.26744'