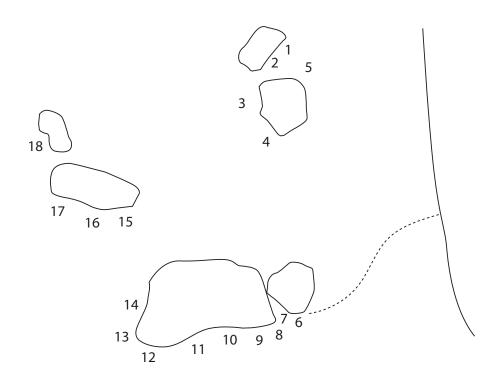

# **Bajerhof**

- 1. Hello 6A+ sds
- 2. Hakee 6A sds
- 3. Sweet 6A
- 4. Bitter 5B
- 5. Salt 6A+
- 6. Mannis Problem 7A sds
- 7. Becks 5A, slab
- 8. Löwenbräu 5B, arete
- 9. Gösser 6B, crack to the left
- 10. Project
- 11. Project 8B, 8C
- 12. Project
- 13. Jever 5A

- 14. Weissbier 6A
- 15. Project16. Spex 6C
- 17. Project
- 18. Hail Lucifer 7A+ sds