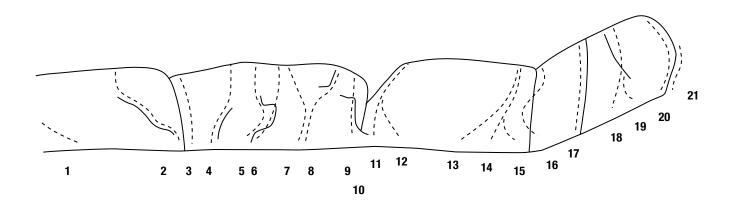

# Fallataket

# **Fallataket**

| 1  | Price Cut                       | 6C+ |                                                                                    |
|----|---------------------------------|-----|------------------------------------------------------------------------------------|
| 2  | By the Book                     | 8A+ |                                                                                    |
| 3  | Destroyaar Crack                | 7C+ | sds                                                                                |
| 4  | Unzvermässigkait →              | 7C  |                                                                                    |
| 5  | Dubbel sträck →                 | 6C  |                                                                                    |
| 6  | Old Wood  →                     | 7A  |                                                                                    |
| 7  | Niom                            | 7C  |                                                                                    |
| 8  | Slow                            | 7C  |                                                                                    |
| 9  | Virus →                         | 6B+ |                                                                                    |
| 10 | Antivirus                       | 6B+ | sds                                                                                |
| 11 | Virus of Life                   | 7C  |                                                                                    |
| 12 | Indiamalibar                    | 8A  | right hand on edge, left in undercut, go to the arete and top out in Virus of Life |
| 13 | Celtic Warrior  →               | 4A8 |                                                                                    |
| 14 | Warrior                         | 7C+ | standstart in undercling jug                                                       |
| 15 | Est Coast Warrior               | 8A  | sds on big slooper to the right. First ascent Gulliksen, 2012                      |
| 16 | More Than one Way to Skin a Cat | 8A  | First ascent Daniel Woods, 2011                                                    |
| 17 | Project                         |     |                                                                                    |
| 18 | David and Goliath ★◆            | 8A  |                                                                                    |
| 19 | David and Goliath               | 4A8 | sds                                                                                |
| 20 | Coronara                        | 7C  |                                                                                    |
| 21 | Overlook                        | 6B  | climb on the right side of the arete                                               |