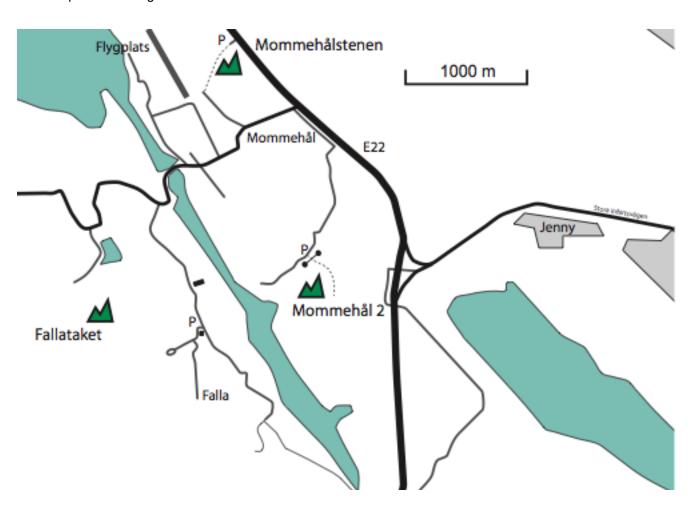

#### **Directions**

On the E22 take the exit towards the airport. After about 2 km you will pass the bridge above the lake, 'Hjorten'. After the uphill slope follow the sign for 'Falla'. Follow the road for about 2 km and park by the farmyard to the right. On the E22 take the exit towards the airport. After about 2 km you will pass the bridge above the lake, 'Hjorten'. After the uphill slope follow the sign for 'falla'. Follow the road for about 1 km and park by the farmyard to the right. Walk on the track and keep right for about 1 km towards the wall. You will pass under a power line on the way and then keep left. Follow green marks on the trees and stone marks.

### **Coordinates**

To the parking lot: 16°31'52"O, 57°45'38"N