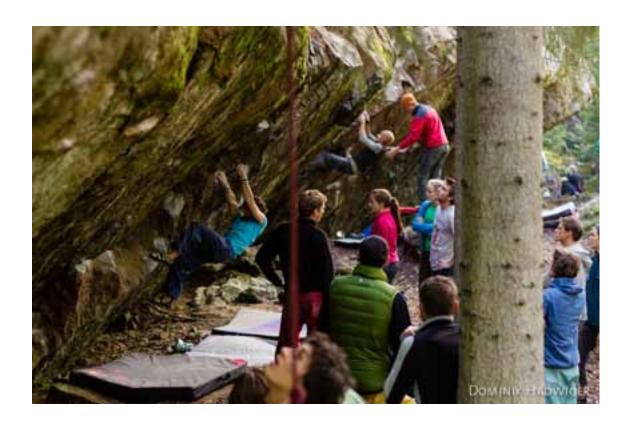

# **Fallataket**

#### **Characteristics**

Fallataket is an overhanging granite wall. It is surrounded by forest and the routes are very steep on good granit. There are many popular quality routes here.