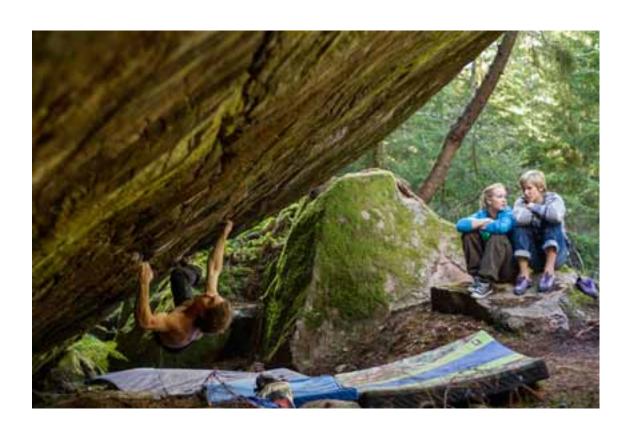

# **Fallataket**

#### **Characteristics**

Fallataket is an overhanging granite wall. It is surrounded by forest and the routes are very steep on good granit. There are many popular quality routes here.