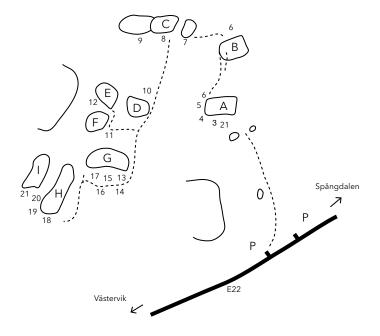

# Forsby

| 1   | In a Face            | 7A  |                                                                           |
|-----|----------------------|-----|---------------------------------------------------------------------------|
| 1b  | In a Face            | 7B  | sds                                                                       |
| 2   | Boardulaine          | 6B  |                                                                           |
| 3   | Kanten               | 6C  | sds                                                                       |
| 4   | Face                 | 5C  |                                                                           |
| 5   | The other kant       | 5C  |                                                                           |
| 6   | Zuper Crack          | 6C  | sds                                                                       |
| 7   | Das Boot             | 6C  | sds                                                                       |
| 8   | På magen på E22      | 6C  | sds, in the cave                                                          |
| 9   | Revolver             | 7C+ | sds, start left from crimps in roof and go right and then climb the arete |
| 10  | Hölzer               | 7A  | sds                                                                       |
| 11  | Off Wolf and Man     | A8  | sds                                                                       |
| 11b | Off Wolf and Man     | 7C  | start från höger                                                          |
| 12  | Walker               | 7A  | the thin crack                                                            |
| 13  | Scullcandy           | 7B  | start from the right overhanging arete and climb to the left              |
| 14  | Pulls of the Maggots | 7A  | sds, climb first left to the crack and then right                         |
| 15  | Vermillion           | 6C  | sds, climb first left to the crack and then left.                         |
| 16  | Mega Straight        | 5C  | straight up                                                               |
| 17  | Mega                 | 5A  | start left from a big hold                                                |
| 18  | Flying Dutchmen      | 8A  | sds, on low crimp                                                         |
| 19  | Zucka                | 7A  | hangstart from crimp and limp                                             |
| 20  | project              |     |                                                                           |
| 21  | Forsby Cave          | 7A+ | sds, low start from left to right                                         |

## Forsby

In a Face

Revolver

Off Wolf and Man

Vermilion

Zuper Crack

Hölzer

Walker

Flying Dutchman