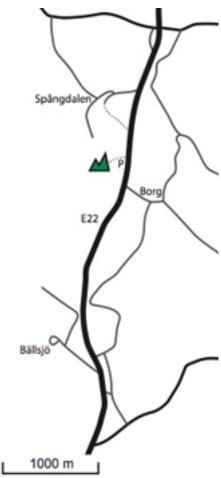

#### **Directions**

The boulders are located near E22 43 km norh of Västervik and are easily accessible. If you are coming from north pass the sign Forsby 2 km. After a sign Spångdalen drive 600 m to a little parking spot. The path 200 m leading from the parking to the boulders is marked. If you are driving from south you can turn left (sign Spångdalen) and back in south direction.

#### **Coordinates**

To the parking lot: 16°28'13"O, 57°53'18"N