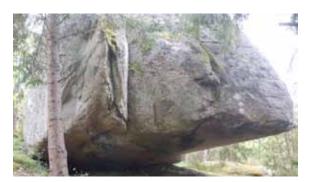

#### **Characteristics**

Forsby is a newly renovated boulder area along E22. All problem have been recently brushed up. Forsby consists of a hill with boulders and walls in a very beatiful, exciting, wild suroundings. Many problems are on granit with high quality. There are a very high potential for new routes.