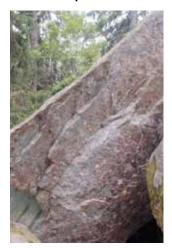

#### **Characteristics**

Forsby is a newly renovated boulder area along E22. All problem have been recently brushed up. Forsby consists of a hill with boulders and walls in a very beatiful, exciting, wild suroundings. Many problems are on granit with high quality. There are a very high potential for new routes.