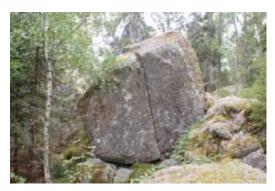

# Forsby

| 1   | In a Face            | 7A  |                                                                           |
|-----|----------------------|-----|---------------------------------------------------------------------------|
| 1b  | In a Face            | 7B  | sds                                                                       |
| 2   | Boardulaine          | 6B  |                                                                           |
| 3   | Kanten               | 6C  | sds                                                                       |
| 4   | Face                 | 5C  |                                                                           |
| 5   | The other kant       | 5C  |                                                                           |
| 6   | Zuper Crack          | 6C  | sds                                                                       |
| 7   | Das Boot             | 6C  | sds                                                                       |
| 8   | På magen på E22      | 6C  | sds, in the cave                                                          |
| 9   | Revolver             | 7C+ | sds, start left from crimps in roof and go right and then climb the arete |
| 10  | Hölzer               | 7A  | sds                                                                       |
| 11  | Off Wolf and Man     | A8  | sds                                                                       |
| 11b | Off Wolf and Man     | 7C  | start från höger                                                          |
| 12  | Walker               | 7A  | the thin crack                                                            |
| 13  | Scullcandy           | 7B  | start from the right overhanging arete and climb to the left              |
| 14  | Pulls of the Maggots | 7A  | sds, climb first left to the crack and then right                         |
| 15  | Vermillion           | 6C  | sds, climb first left to the crack and then left.                         |
| 16  | Mega Straight        | 5C  | straight up                                                               |
| 17  | Mega                 | 5A  | start left from a big hold                                                |
| 18  | Flying Dutchmen      | 8A  | sds, on low crimp                                                         |
| 19  | Zucka                | 7A  | hangstart from crimp and limp                                             |
| 20  | project              |     |                                                                           |
| 21  | Forsby Cave          | 7A+ | sds, low start from left to right                                         |

## Forsby

In a Face

Revolver

Off Wolf and Man

Vermilion

Zuper Crack

Hölzer

Walker

Flying Dutchman