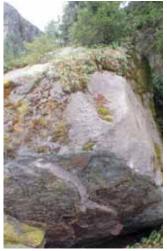

# Forsby

| 1   | In a Face            | 7A  |                                                                           |
|-----|----------------------|-----|---------------------------------------------------------------------------|
| 1b  | In a Face            | 7B  | sds                                                                       |
| 2   | Boardulaine          | 6B  |                                                                           |
| 3   | Kanten               | 6C  | sds                                                                       |
| 4   | Face                 | 5C  |                                                                           |
| 5   | The other kant       | 5C  |                                                                           |
| 6   | Zuper Crack          | 6C  | sds                                                                       |
| 7   | Das Boot             | 6C  | sds                                                                       |
| 8   | På magen på E22      | 6C  | sds, in the cave                                                          |
| 9   | Revolver             | 7C+ | sds, start left from crimps in roof and go right and then climb the arete |
| 10  | Hölzer               | 7A  | sds                                                                       |
| 11  | Off Wolf and Man     | A8  | sds                                                                       |
| 11b | Off Wolf and Man     | 7C  | start från höger                                                          |
| 12  | Walker               | 7A  | the thin crack                                                            |
| 13  | Scullcandy           | 7B  | start from the right overhanging arete and climb to the left              |
| 14  | Pulls of the Maggots | 7A  | sds, climb first left to the crack and then right                         |
| 15  | Vermillion           | 6C  | sds, climb first left to the crack and then left.                         |
| 16  | Mega Straight        | 5C  | straight up                                                               |
| 17  | Mega                 | 5A  | start left from a big hold                                                |
| 18  | Flying Dutchmen      | 8A  | sds, on low crimp                                                         |
| 19  | Zucka                | 7A  | hangstart from crimp and limp                                             |
| 20  | project              |     |                                                                           |
| 21  | Forsby Cave          | 7A+ | sds, low start from left to right                                         |

## Forsby

In a Face

Revolver

Off Wolf and Man

Vermilion

Zuper Crack

Hölzer

Walker