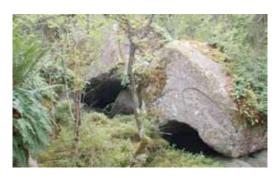

#### **Characteristics**

Forsby is a newly renovated boulder area along E22. All problem have been recently brushed up. Forsby consists of a hill with boulders and walls in a very beatiful, exciting, wild suroundings. Many problems are on granit with high quality. There are a very high potential for new routes.

#### **Directions**

The boulders are located near E22 43 km norh of Västervik and are easily accessible. If you are coming from north pass the sign Forsby 2 km. After a sign Spångdalen drive 600 m to a little parking spot. The path 200 m leading from the parking to the boulders is marked. If you are driving from south you can turn left (sign Spångdalen) and back in south direction.