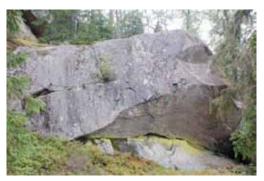

# Forsby

| 1   | In a Face            | 7A  |                                                                           |
|-----|----------------------|-----|---------------------------------------------------------------------------|
| 1b  | In a Face            | 7B  | sds                                                                       |
| 2   | Boardulaine          | 6B  |                                                                           |
| 3   | Kanten               | 6C  | sds                                                                       |
| 4   | Face                 | 5C  |                                                                           |
| 5   | The other kant       | 5C  |                                                                           |
| 6   | Zuper Crack          | 6C  | sds                                                                       |
| 7   | Das Boot             | 6C  | sds                                                                       |
| 8   | På magen på E22      | 6C  | sds, in the cave                                                          |
| 9   | Revolver             | 7C+ | sds, start left from crimps in roof and go right and then climb the arete |
| 10  | Hölzer               | 7A  | sds                                                                       |
| 11  | Off Wolf and Man     | A8  | sds                                                                       |
| 11b | Off Wolf and Man     | 7C  | start från höger                                                          |
| 12  | Walker               | 7A  | the thin crack                                                            |
| 13  | Scullcandy           | 7B  | start from the right overhanging arete and climb to the left              |
| 14  | Pulls of the Maggots | 7A  | sds, climb first left to the crack and then right                         |
| 15  | Vermillion           | 6C  | sds, climb first left to the crack and then left.                         |
| 16  | Mega Straight        | 5C  | straight up                                                               |
| 17  | Mega                 | 5A  | start left from a big hold                                                |
| 18  | Flying Dutchmen      | 8A  | sds, on low crimp                                                         |
| 19  | Zucka                | 7A  | hangstart from crimp and limp                                             |
| 20  | project              |     |                                                                           |
| 21  | Forsby Cave          | 7A+ | sds, low start from left to right                                         |

## Forsby

In a Face

Revolver

Off Wolf and Man

Vermilion

Zuper Crack

Hölzer

Walker